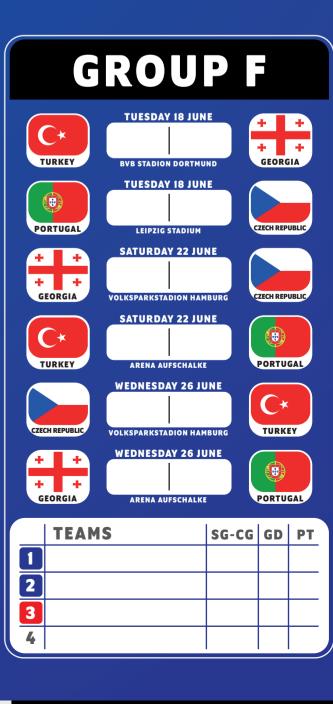

MATCH 41

MONDAY 01 JULY | FRANKFURT ARENA

**WINNER GROUP F** 

3RD GROUP A/B/C

| 111               | AI CII TO             |
|-------------------|-----------------------|
| TUESDAY 02 JULY   | MUNICH FOOTBALL ARENA |
| RUNNER UP GROUP E |                       |
| 3RD GROUP A/B/C/D |                       |
|                   |                       |