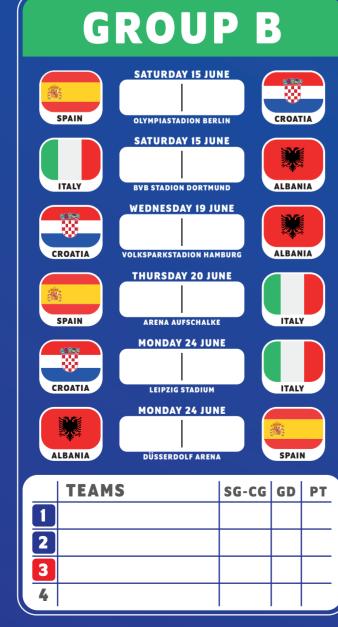

| MATCH 38 SATURDAY 29 JUNE   OLYMPIASTADION BERLIN |  |
|---------------------------------------------------|--|
| RUNNER UP GROUP A                                 |  |
| RUNNER UP GROUP B                                 |  |

| SUNDAY 30 JUNE   COLOGNE STADIUM |    |
|----------------------------------|----|
| RUNNER UP GROUP B                |    |
| 3RD GROUP A/D/E/F                |    |
|                                  |    |
| MATCH                            | 40 |

|               |                       |        | _  |
|---------------|-----------------------|--------|----|
| FRIDAY 05 JUI | MATCH<br>LY   VOLKSPA | HAMBUF | RG |
| WINNER MATCH  |                       |        |    |
| WINNER MATCH  | H 42                  |        |    |

| MATCH 49                 |                |  |
|--------------------------|----------------|--|
| TUESDAY 09 JULY   MUNICH | FOOTBALL ARENA |  |
| WINNER MATCH 45          |                |  |
| WINNER MATCH 46          |                |  |

| MATCH WEDNESDAY 10 JULY   BVB S |  |
|---------------------------------|--|
| WINNER MATCH 47                 |  |
| WINNER MATCH 48                 |  |

MATCH 48
SATURDAY 06 JULY | DÜSSERDOLF ARENA

WINNER MATCH 40

MATCH 41

MONDAY 01 JULY | FRANKFURT ARENA

**WINNER GROUP F** 

3RD GROUP A/B/C

| 111               | AI CII TO             |
|-------------------|-----------------------|
| TUESDAY 02 JULY   | MUNICH FOOTBALL ARENA |
| RUNNER UP GROUP E |                       |
| 3RD GROUP A/B/C/D |                       |
|                   |                       |

| MATCH 4 TUESDAY 02 JULY   LEIPZ |  |
|---------------------------------|--|
| WINNER GROUP D                  |  |
| RUNNER UP GROUP F               |  |