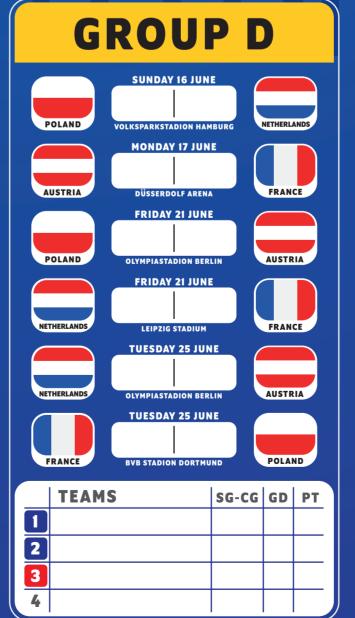

| MATCH 38 SATURDAY 29 JUNE   OLYMPIASTADION BERLIN |  |
|---------------------------------------------------|--|
| RUNNER UP GROUP A                                 |  |
| RUNNER UP GROUP B                                 |  |

| SUNDAY 30 JUNE   COLOGNE STADIUM |    |
|----------------------------------|----|
| RUNNER UP GROUP B                |    |
| 3RD GROUP A/D/E/F                |    |
|                                  |    |
| MATCH                            | 40 |

|               |                       |        | _  |
|---------------|-----------------------|--------|----|
| FRIDAY 05 JUI | MATCH<br>LY   VOLKSPA | HAMBUF | RG |
| WINNER MATCH  |                       |        |    |
| WINNER MATCH  | H 42                  |        |    |

| MATCH 49                 |                |  |
|--------------------------|----------------|--|
| TUESDAY 09 JULY   MUNICH | FOOTBALL ARENA |  |
| WINNER MATCH 45          |                |  |
| WINNER MATCH 46          |                |  |

| MATCH WEDNESDAY 10 JULY   BVB S |  |
|---------------------------------|--|
| WINNER MATCH 47                 |  |
| WINNER MATCH 48                 |  |

MATCH 48
SATURDAY 06 JULY | DÜSSERDOLF ARENA

WINNER MATCH 40

MATCH 41

MONDAY 01 JULY | FRANKFURT ARENA

**WINNER GROUP F** 

3RD GROUP A/B/C

| 111               | AI CII TO             |
|-------------------|-----------------------|
| TUESDAY 02 JULY   | MUNICH FOOTBALL ARENA |
| RUNNER UP GROUP E |                       |
| 3RD GROUP A/B/C/D |                       |
|                   |                       |

| MATCH 4 TUESDAY 02 JULY   LEIPZ |  |
|---------------------------------|--|
| WINNER GROUP D                  |  |
| RUNNER UP GROUP F               |  |