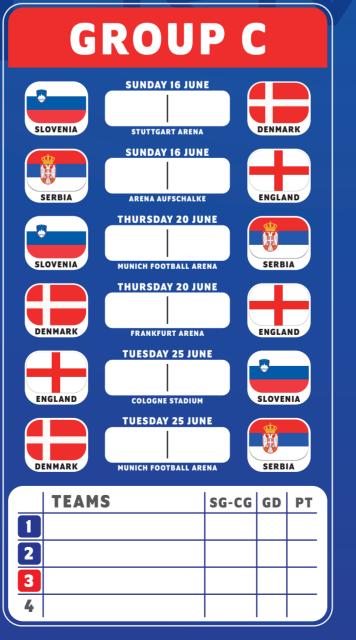

| MATCH 38 SATURDAY 29 JUNE   OLYMPIASTADION BERLIN |  |
|---------------------------------------------------|--|
| RUNNER UP GROUP A                                 |  |
| RUNNER UP GROUP B                                 |  |

| SUNDAY 30 JUNE   COLOGNE STADIUM |    |
|----------------------------------|----|
| RUNNER UP GROUP B                |    |
| 3RD GROUP A/D/E/F                |    |
|                                  |    |
| MATCH                            | 40 |

|               |                       |        | _  |
|---------------|-----------------------|--------|----|
| FRIDAY 05 JUI | MATCH<br>LY   VOLKSPA | HAMBUF | RG |
| WINNER MATCH  |                       |        |    |
| WINNER MATCH  | H 42                  |        |    |

| MATCH 49                 |                |  |
|--------------------------|----------------|--|
| TUESDAY 09 JULY   MUNICH | FOOTBALL ARENA |  |
| WINNER MATCH 45          |                |  |
| WINNER MATCH 46          |                |  |

| MATCH WEDNESDAY 10 JULY   BVB S |  |
|---------------------------------|--|
| WINNER MATCH 47                 |  |
| WINNER MATCH 48                 |  |

MATCH 48
SATURDAY 06 JULY | DÜSSERDOLF ARENA

WINNER MATCH 40

MATCH 41

MONDAY 01 JULY | FRANKFURT ARENA

**WINNER GROUP F** 

3RD GROUP A/B/C

| 111               | AI CII TO             |
|-------------------|-----------------------|
| TUESDAY 02 JULY   | MUNICH FOOTBALL ARENA |
| RUNNER UP GROUP E |                       |
| 3RD GROUP A/B/C/D |                       |
|                   |                       |

| MATCH 4 TUESDAY 02 JULY   LEIPZ |  |
|---------------------------------|--|
| WINNER GROUP D                  |  |
| RUNNER UP GROUP F               |  |