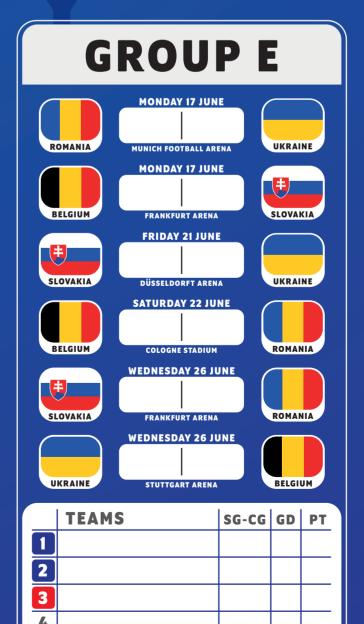

| MATCH 38 SATURDAY 29 JUNE   OLYMPIASTADION BERLIN |  |
|---------------------------------------------------|--|
| RUNNER UP GROUP A                                 |  |
| RUNNER UP GROUP B                                 |  |

| SUNDAY 30 JUNE   COLOGNE STADIUM |    |
|----------------------------------|----|
| RUNNER UP GROUP B                |    |
| 3RD GROUP A/D/E/F                |    |
|                                  |    |
| MATCH                            | 40 |

|               |                       |        | _  |
|---------------|-----------------------|--------|----|
| FRIDAY 05 JUI | MATCH<br>LY   VOLKSPA | HAMBUF | RG |
| WINNER MATCH  |                       |        |    |
| WINNER MATCH  | H 42                  |        |    |

| MATCH 49                 |                |  |
|--------------------------|----------------|--|
| TUESDAY 09 JULY   MUNICH | FOOTBALL ARENA |  |
| WINNER MATCH 45          |                |  |
| WINNER MATCH 46          |                |  |

| MATCH WEDNESDAY 10 JULY   BVB S |  |
|---------------------------------|--|
| WINNER MATCH 47                 |  |
| WINNER MATCH 48                 |  |

MATCH 48
SATURDAY 06 JULY | DÜSSERDOLF ARENA

WINNER MATCH 40

MATCH 41

MONDAY 01 JULY | FRANKFURT ARENA

**WINNER GROUP F** 

3RD GROUP A/B/C

| 111               | AI CII TO             |
|-------------------|-----------------------|
| TUESDAY 02 JULY   | MUNICH FOOTBALL ARENA |
| RUNNER UP GROUP E |                       |
| 3RD GROUP A/B/C/D |                       |
|                   |                       |

| MATCH 4 TUESDAY 02 JULY   LEIPZ |  |
|---------------------------------|--|
| WINNER GROUP D                  |  |
| RUNNER UP GROUP F               |  |